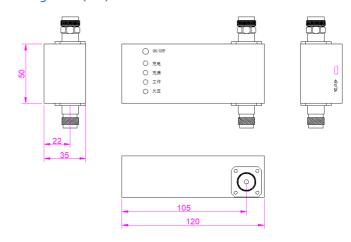

|  |  |
| Quality Grade       | Industrial grade                                                                                                                                                                                                                                              |  |  |
| Other               | 1. Equipped with on/off indication, charging indication, under voltage indication, and working indication; 2. Lithium battery power supply (3 hours); 3. Configure charger; 4. Charging environment temperature: 0~+50 °C; 5. Charging interface: USB Ty pe-C |  |  |

## Reference picture



# Configuration(mm)



#### Note

Store in an environment with a humidity of less than 25% and pay attention to

dust and static electricity prevention.

If the amplifier is connected to the antenna, electrostatic protection or isolation measures should be taken.

E-mail: sales@com-mw.com