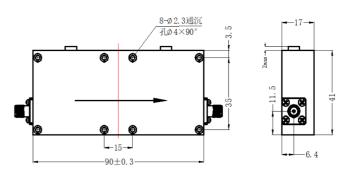

# **康迈微** сом-мw

Frequency700~1000MHz, Forward Power200W, SMA

## COM-MW TECHNOLOGY

### Main specifications

| Parameters | Min | Typical | Max  | Units |
|------------|-----|---------|------|-------|
| Frequency  | 700 | ~       | 1000 | MHz   |
| IL         |     |         | 1.4  | dB    |
| Isolation  | 32  |         |      | dB    |
| VSWR       |     |         | 1.4  |       |

## Other parameters

| Forward Power   | 200W Design assurance      |  |  |
|-----------------|----------------------------|--|--|
| Reflected power | 10W Design assurance       |  |  |
| Direction       | Left to right              |  |  |
| Connector       | SMA-K                      |  |  |
| Work Temp.      | -20~+60°C Design assurance |  |  |

#### Configuration(mm)



#### Note

The installation surface is flat, and the grounding is good. The isolator and circulator are unidirectional devices, so pay attention to the input and output ports. Isolators and circulator are magnetic devices, Please use stainless steel screws to fix them, It is forbidden to use steel screws, It is forbidden to install the devices on the steel shell. They are installed in the same assembly with other devices with permanent magnets or other isolators, Please keep the distance between the devices greater than 1cm, otherwise the electrical performance of the product may be affected. If the overall temperature of the product is greater than 100 °C, please negotiate with us before placing an order. Clean the surface of the product, do not immerse the product in cleaning solution