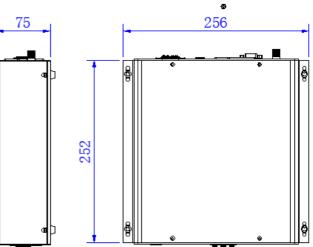

evice defaults as a TCP/ip server ;
- 2、Default IP address: 192.168.1.100;
- 3、Default port number: 1000;

## Network port control command

| 选通通道1             | AA 01 00 00 00 00 00 55 |  |
|-------------------|-------------------------|--|
| Open Channel<br>2 | AA 02 00 00 00 00 00 55 |  |
| Open Channel<br>3 | AA 03 00 00 00 00 00 55 |  |
| 选通通道4             | AA 04 00 00 00 00 00 55 |  |
| Open Channel<br>5 | AA 05 00 00 00 00 00 55 |  |
| Open Channel<br>6 | AA 06 00 00 00 00 00 55 |  |

This product provides upper computer control software and instructions for use. Both

Note: The specifications and performance data contained in this data sheet are based on tests established by CMW.

## DC~40GHz, SP6T, 2.92-K, RJ-45 Control, USB Control.

Reference picture



## Configuration(mm)







## 上位机界面





### COM-MW TECHNOLOGY 产品说明

the network port and USB-B can be controlled using the upper computer, and the network port can also be controlled through commands.

# Switch matrix DSM8-0.01-40G-3555

| Note | DC~40GHz, SP6T, 2.92-K, RJ-45 Control, USB Control.                                           |
|------|-----------------------------------------------------------------------------------------------|
| 1    | Clean the surface of the product, do not soak the product in cleanin g solution for cleaning. |
| 2    | If the temperature is higher than 125 $^{\circ}\text{C},$ consult with us before orde ring.   |

Note: The specifications and performance data contained in this data sheet are based on tests established by CMW.