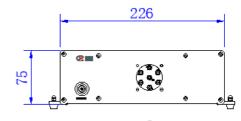

device defaults as a TCP/ip server ;
- 2、Default IP address: 192.168.1.100;
- 3、Default port number: 1000;

## Network port control command

| 选通通道1             | AA 01 00 00 00 00 00 55 |  |
|-------------------|-------------------------|--|
| Open Channel<br>2 | AA 02 00 00 00 00 00 55 |  |
| Open Channel<br>3 | AA 03 00 00 00 00 00 55 |  |
| 选通通道4             | AA 04 00 00 00 00 00 55 |  |
| Open Channel<br>5 | AA 05 00 00 00 00 00 55 |  |
| Open Channel<br>6 | AA 06 00 00 00 00 00 55 |  |

This product provides upper computer control software and instructions for use. Both

Note: The specifications and performance data contained in this data sheet are based on tests established by CMW.

## DC~40GHz, SP6T, 2.92-K, RJ-45 Control, USB Control.

Reference picture



## Configuration(mm)







## 上位机界面





### COM-MW TECHNOLOGY 产品说明

the network port and USB-B can be controlled using the upper computer, and the network port can also be controlled through commands.

# Switch matrix DSM8-0.01-40G-3555

| Note | DC~40GHz, SP6T, 2.92-K, RJ-45 Control, USB Control.                                           |
|------|-----------------------------------------------------------------------------------------------|
| 1    | Clean the surface of the product, do not soak the product in cleanin g solution for cleaning. |
| 2    | If the temperature is higher than 125 $^{\circ}\text{C},$ consult with us before orde ring.   |

Note: The specifications and performance data contained in this data sheet are based on tests established by CMW.