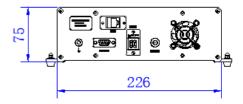

ice defaults as a TCP/ip server ;
- 2、Default IP address: 192.168.1.100;
- 3、Default port number: 1000;

## Network port control command

| 选通通道1             | AA 01 00 00 00 00 00 55 |  |
|-------------------|-------------------------|--|
| Open Channel<br>2 | AA 02 00 00 00 00 00 55 |  |
| Open Channel<br>3 | AA 03 00 00 00 00 00 55 |  |
| 选通通道4             | AA 04 00 00 00 00 00 55 |  |
| Open Channel<br>5 | AA 05 00 00 00 00 00 55 |  |
| Open Channel<br>6 | AA 06 00 00 00 00 00 55 |  |

This product provides upper computer control software and instructions for use. Both

Note: The specifications and performance data contained in this data sheet are based on tests established by CMW.

## DC~40GHz, SP6T, 2.92-K, RJ-45 Control, USB Control.

Reference picture



## Configuration(mm)







## 上位机界面





### COM-MW TECHNOLOGY 产品说明

the network port and USB-B can be controlled using the upper computer, and the network port can also be controlled through commands.

# Switch matrix DSM8-0.01-40G-3555

| Note | DC~40GHz, SP6T, 2.92-K, RJ-45 Control, USB Control.                                           |
|------|-----------------------------------------------------------------------------------------------|
| 1    | Clean the surface of the product, do not soak the product in cleanin g solution for cleaning. |
| 2    | If the temperature is higher than 125 $^{\circ}\text{C},$ consult with us before orde ring.   |

Note: The specifications and performance data contained in this data sheet are based on tests established by CMW.