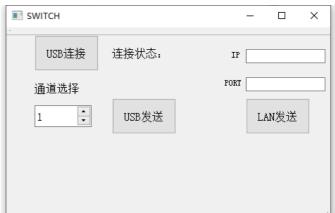

## 上位机界面

### COM-MW TECHNOLOGY 产品说明

the network port and USB-B can be controlled using the upper computer, and the network port can also be controlled through commands.