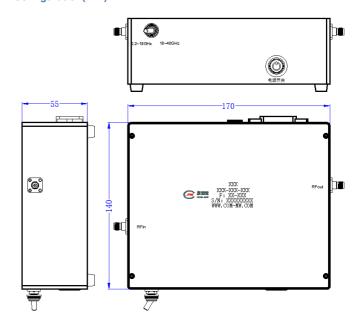

ly method 1                    | DC power +12~+15V                                                             |
|---|------------------------------------------|-------------------------------------------------------------------------------|
| 2 | Power supply method 2                    | AC 220V power supply (optional)                                               |
| 2 | Shell Material                           | Shell aluminum material                                                       |
| 3 | Instructions for using the power s witch | The switch defaults to neutral to achieve frequency band switchin g function. |

### Parts list

| 1 | Optional | Power adapter( 2A, 12V ) |
|---|----------|--------------------------|
| 2 | Optional | AC power cord            |

# Configuration(mm)



### Note

| 1 | Please do not wash the product in the cleaning solution., Please do not wash the product in the cleaning solution. |
|---|--------------------------------------------------------------------------------------------------------------------|
| 2 | If the temperature is higher than 125°C, consult with us before orde ring.                                         |
| 3 | Pay attention to electrostatic protection.                                                                         |

Note: The specifications and performance data contained in this data sheet are based on tests established by CMW.